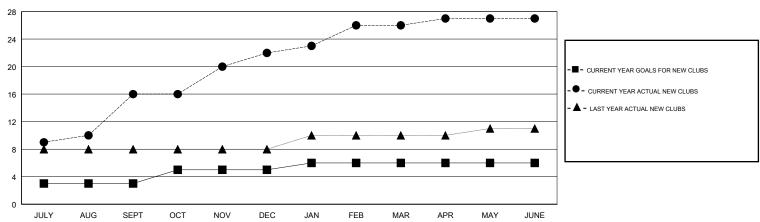

### GOALS AND ACTUAL NEW CLUBS CUMULATIVE

### LOCATION INDIA

**GMT CA** 

| Clubs                 |               |           |               | Members               |                           |                         |                                              |  |
|-----------------------|---------------|-----------|---------------|-----------------------|---------------------------|-------------------------|----------------------------------------------|--|
| RESULTS FOR 2018-2019 |               |           |               | RESULTS FOR 2018-2019 |                           |                         |                                              |  |
| QUARTER               | NEW CLUB GOAL | NEW CLUBS | DROPPED CLUBS | QUARTER               | MEMBER GROWTH NET<br>GOAL | MEMBER GROWTH<br>ACTUAL | DROPPED MEMBERS ACTUAL (including transfers) |  |
| JULY/AUG/SEPT         | 3             | 16        | 1             | JULY/AUG/SEPT         | 260                       | 531                     | 91                                           |  |
| OCT/NOV/DEC           | 2             | 6         | 4             | OCT/NOV/DEC           | 90                        | 382                     | 490                                          |  |
| JAN/FEB/MAR           | 1             | 4         | 0             | JAN/FEB/MAR           | 120                       | 293                     | 42                                           |  |
| APR/MAY/JUNE          | 0             | 1         | 4             | APR/MAY/JUNE          | -150                      | 218                     | 537                                          |  |