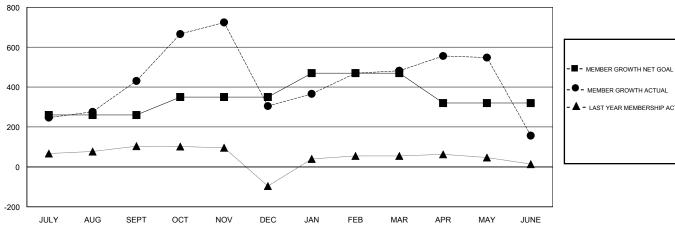

### GOALS AND ACTUAL MEMBERS CUMULATIVE

| DROPPED CLUBS: 9  DROPPED MEMBERS |       | 109 CLUBS OF 147 ADDED 1 OR MORE<br>NEW MEMBERS | GENDER DISTRIBUTION           MALE         3,023 (66.35%)           FEMALE         1,533 (33.65%)           Women Percentage Fiscal Year Goal: 30% |  |       |
|-----------------------------------|-------|-------------------------------------------------|----------------------------------------------------------------------------------------------------------------------------------------------------|--|-------|
| DECEASED                          | 8     | CLICK HERE FOR CUMULATIVE                       | TOTAL FAMILY UNIT MEMBERS                                                                                                                          |  | 1,936 |
| CLUB CANCELLED                    | 201   | MEMBERSHIP DATA                                 | FAMILY MEMBERS PAYING HALF                                                                                                                         |  | 1,030 |
| OTHER 951                         |       |                                                 | DUES                                                                                                                                               |  | 1,030 |
| TOTAL                             | 1,160 |                                                 |                                                                                                                                                    |  |       |

### LOCATION INDIA

**GMT CA** 

| Clubs                 |               |           |               | Members               |                           |                         |                                              |  |
|-----------------------|---------------|-----------|---------------|-----------------------|---------------------------|-------------------------|----------------------------------------------|--|
| RESULTS FOR 2018-2019 |               |           |               | RESULTS FOR 2018-2019 |                           |                         |                                              |  |
| QUARTER               | NEW CLUB GOAL | NEW CLUBS | DROPPED CLUBS | QUARTER               | MEMBER GROWTH NET<br>GOAL | MEMBER GROWTH<br>ACTUAL | DROPPED MEMBERS ACTUAL (including transfers) |  |
| JULY/AUG/SEPT         | 3             | 16        | 1             | JULY/AUG/SEPT         | 260                       | 531                     | 91                                           |  |
| OCT/NOV/DEC           | 2             | 6         | 4             | OCT/NOV/DEC           | 90                        | 382                     | 490                                          |  |
| JAN/FEB/MAR           | 1             | 4         | 0             | JAN/FEB/MAR           | 120                       | 293                     | 42                                           |  |
| APR/MAY/JUNE          | 0             | 1         | 4             | APR/MAY/JUNE          | -150                      | 218                     | 537                                          |  |